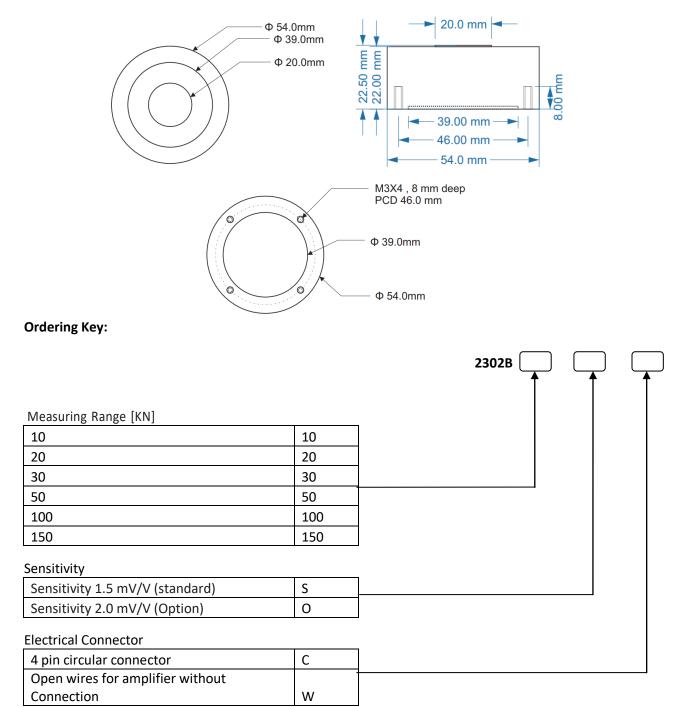

### **Dimensions:**

# Ordering Example: Type 2302B50SW

Load cell Type 2302B measuring range 0....50 KN with standard sensitivity 1.5 mV/V, without connector open wires for amplifier connection.

Included Accessories:

None.

Focus Controls Pvt. Ltd. Gat No 69, At Post- Shindewadi, Tal- Bhor, Pune 412205 India. Mobile: +91 9850951042, Email: info@focusautomation.in