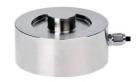

# TYPE: FC2302B.....

The FC-2302B Button Type load cell is available in metric capacities. **FEATURES** 

- Very small in size Stainless steel construction
- Used in Compression applications Light Weight